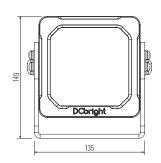

#### Weight and packaging

Lamp weight: 2.9 kg Bracket weight: 0.2 kg Gross weight : 3.1 kg

Product dimension : 150 x 122 x 115 mm Packaging dimension: 170 x 170 x 160 mm