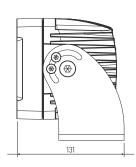

#### Weight and packaging

Lamp weight: 2.9 kg Bracket weight: 0.2 kg Gross weight : 3.1 kg

Product dimension : 150 x 122 x 115 mm Packaging dimension: 170 x 170 x 160 mm