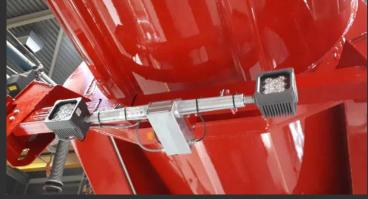

## **Available options**

Light angles : 14° - 38° - 70° - 14x46° Light beam colour : 6500K - 4000K - 2700K - 2200K

Compatible with many accesoires such as this automatic tilting mechanism

Piranha mounted on a caterpillar deep in Australian mines