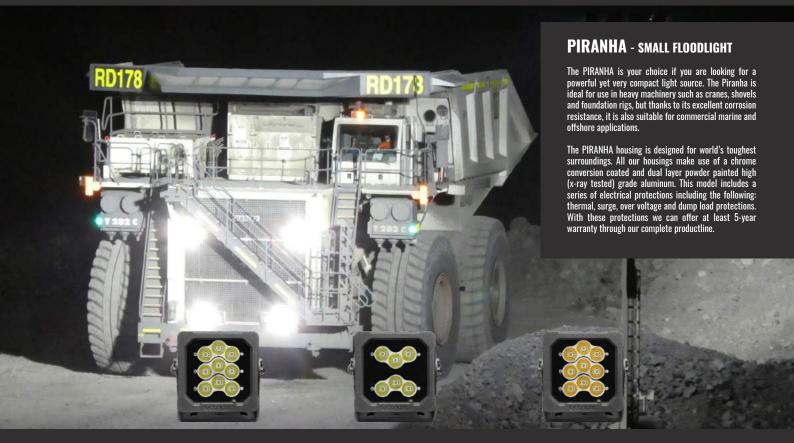

## **Available options**

Light angles : 14° - 38° - 70° - 14x46° Light beam colour : 6500K - 4000K - 2700K - 2200K

Compatible with many accesoires such as this automatic tilting mechanism

Piranha mounted on a caterpillar deep in Australian mines