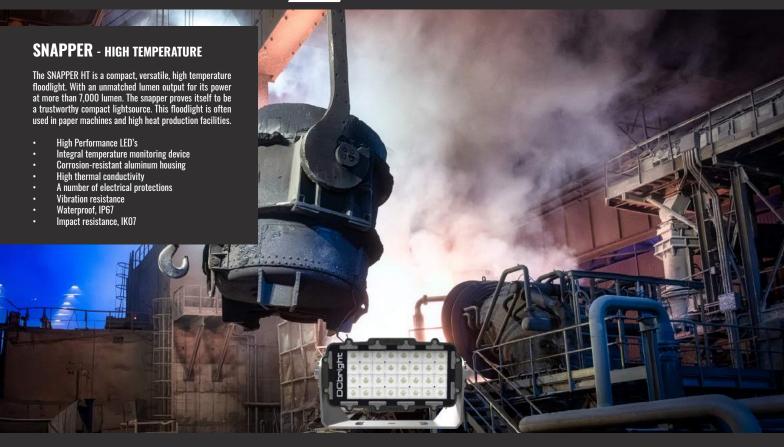

# **SN35 35HT**

Power: 35W Light output: 7.000 lm Efficiency: 200 lm/W Voltage: 90-305VAC

# **High Temperature requires special preperations**

When applying the high temperature models to installations in an high heat environment it is important to note that the life longevity of the installation is determined by the lifecycle of its weakest link. In case of led powered lights this is the driver unit. We therefor advise the use of external driverboxes which protect these drivers and provide the possibility to mount it externally. For full life longevity and warranty coverage the drivercomponent needs to be installed in an environment not exceeding +50°C.

# **SN35 HT Specifications**

Temperature range : -45°C to +110°C IP-rating : IP67

Impact-rating: IK07

Light angle adjustment : +/- 240° in 30° steps