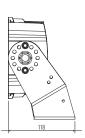

### Weight and packaging

Lamp weight: 2.7 kg
Bracket weight: 0.3 kg
Gross weight: 3.1 kg

Product dimension: 320 x 210 x 90 mm
Packaging dimension: 340 x 220 x 100 mm