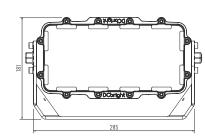

### Weight and packaging

Lamp weight: 2.7 kg
Bracket weight: 0.3 kg
Gross weight: 3.1 kg

Product dimension: 320 x 210 x 90 mm
Packaging dimension: 340 x 220 x 100 mm